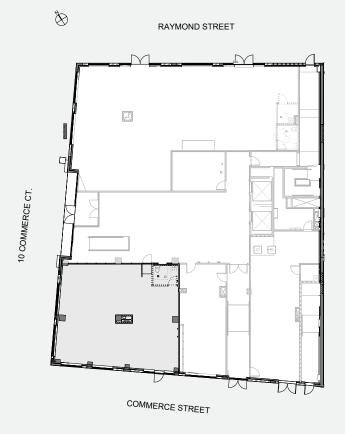

## TOTAL AREA: 1,359 SF+/-

2 FLOOR PLAN

## **RETAILS FEATURES**

- COMMERCIAL LEASING
- ADA COMPLIANT
- ONE BATHROOM
- -ZONE / APPLICABLE USES
- -ELECTRIC IN SPACE

For more info contact us by emailing **info@skyemanage.com** or by calling **1-800-555-1212**.