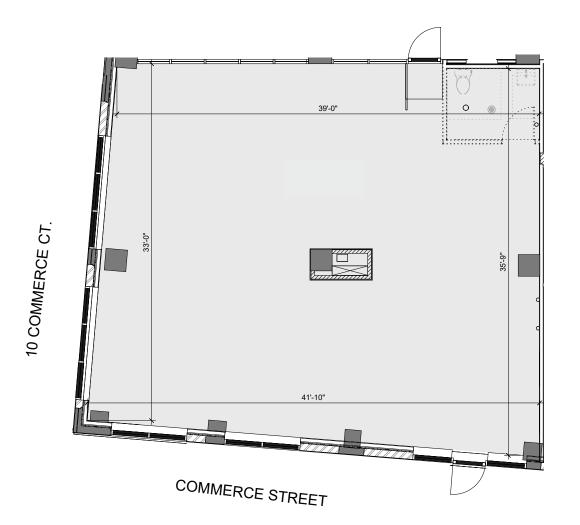

## TOTAL AREA: 1,359 SF+/-

2 FLOOR PLAN

## **RETAILS FEATURES**

- COMMERCIAL LEASING
- ADA COMPLIANT
- ONE BATHROOM
- -ZONE / APPLICABLE USES
- -ELECTRIC IN SPACE

For more info contact us by emailing **info@skyemanage.com** or by calling **1-800-555-1212**.