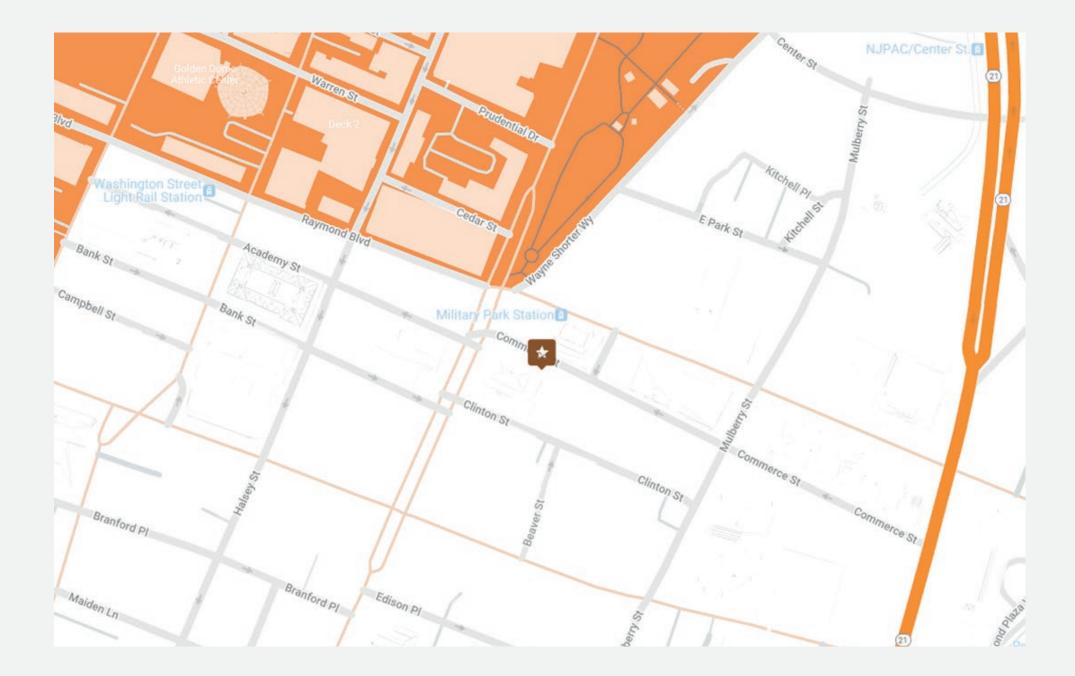

## COMMERCE

10 Commerce Ct, Newark, NJ 07102, USA

Located in downtown Newark, NJ, approximately ten miles west of the Manhattan borough of New York City. The property was developed on a 1.1-acre site in 1959 and is conveniently located within walking distance to Newark-Penn Station (11 minutes), NJ-Transit's Light Rail Military Park Station (three-minute walk), and NJ-Transit's bus station (three-minute walk). The subject property is also in close proximity to Interstate 280 (one mile north) and Interstate 95 (three miles east).

The property is steps away from Newark Penn Station, Gateway Center and the Prudential Center. Heavy foot traffic.