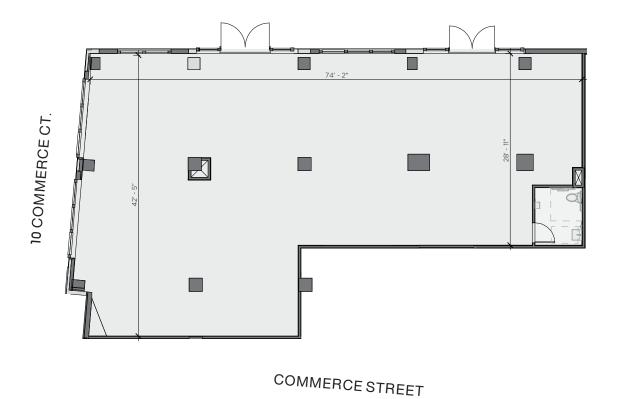

## 7 COMMERCE

10 Commerce Ct, Newark, NJ 07102, USA

Located in downtown Newark, NJ, approximately ten miles west of the Manhattan borough of New York City. The property was developed on a 1.1-acre site in 1959 and is conveniently located within walking distance to Newark-Penn Station (11 minutes), NJ-Transit's Light Rail Military Park Station (three-minute walk), and NJ-Transit's bus station (three-minute walk). The subject property is also in close proximity to Interstate 280 (one mile north) and Interstate 95 (three miles east).

The property is steps away from Newark Penn Station, Gateway Center and the Prudential Center. Heavy foot traffic.



## TOTAL AREA: 2,389 SF+/-



## 2 FLOOR PLAN 1/4" = 1'-0"

## **RETAILS FEATURES**

- COMMERCIAL LEASING
- ADA COMPLIANT
- ONE BATHROOM
- -ZONE / APPLICABLE USES
- -ELECTRIC IN SPACE









For more info contact us by emailing info@skyemanage.com or by calling 1-800-555-1212.