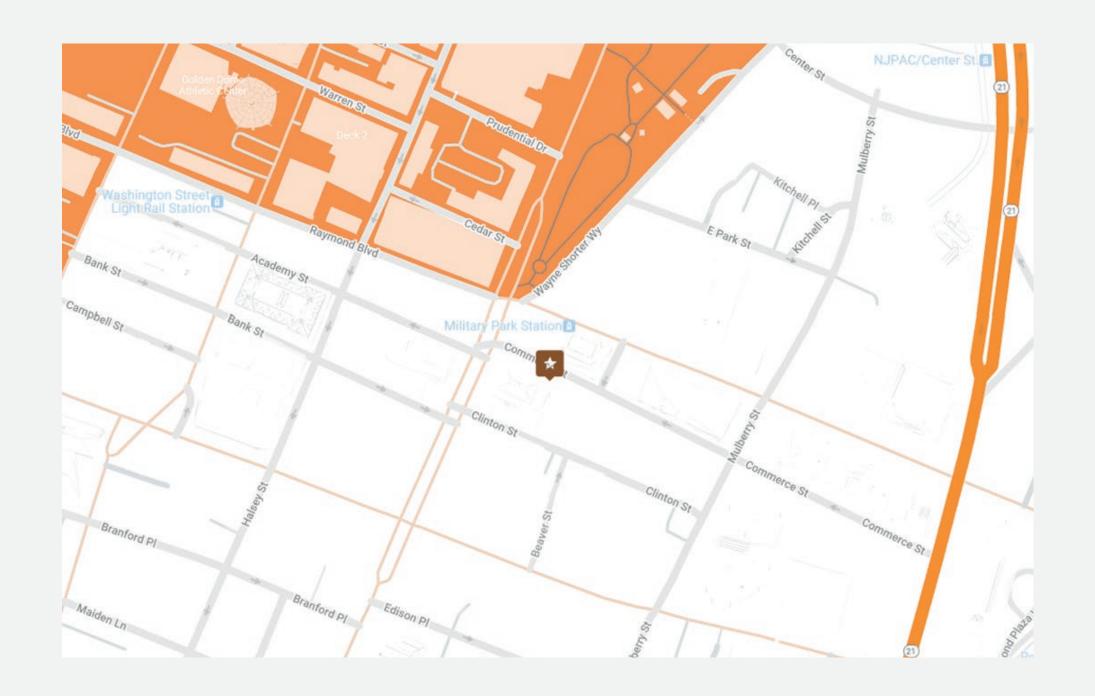

## 7 COMMERCE

10 Commerce Ct, Newark, NJ 07102, USA

Located in downtown Newark, NJ, approximately ten miles west of the Manhattan borough of New York City. The property was developed on a 1.1-acre site in 1959 and is conveniently located within walking distance to Newark-Penn Station (11 minutes), NJ-Transit's Light Rail Military Park Station (three-minute walk), and NJ-Transit's bus station (three-minute walk). The subject property is also in close proximity to Interstate 280 (one mile north) and Interstate 95 (three miles east).

The property is steps away from Newark Penn Station, Gateway Center and the Prudential Center. Heavy foot traffic.