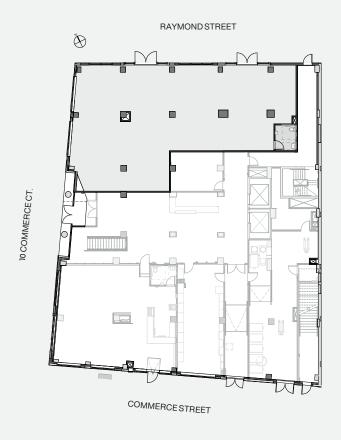

7102, USA

Located in downtown Newark, NJ, approximately ten miles west of the Manhattan borough of New York City. The property was developed on a 1.1-acre site in 1959 and is conveniently located within walking distance to Newark-Penn Station (11 minutes), NJ-Transit's Light Rail Military Park Station (three-minute walk), and NJ-Transit's bus station (three-minute walk). The subject property is also in close proximity to Interstate 280 (one mile north) and Interstate 95 (three miles east).

The property is steps away from Newark Penn Station, Gateway Center and the Prudential Center. Heavy foot traffic.



## TOTAL AREA: 2,389 SF+/-



## 2 FLOOR PLAN 1/4" = 1'-0"

## **RETAILS FEATURES**

- COMMERCIAL LEASING
- ADA COMPLIANT
- ONE BATHROOM
- -ZONE / APPLICABLE USES
- -ELECTRIC IN SPACE









For more info contact us by emailing info@skyemanage.com or by calling 1-800-555-1212.