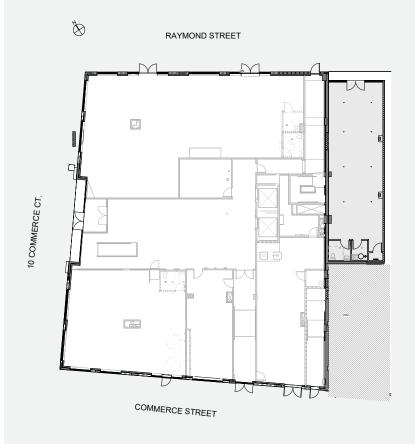

102, USA

Located in downtown Newark, NJ, approximately ten miles west of the Manhattan borough of New York City. The property was developed on a 1.1-acre site in 1959 and is conveniently located within walking distance to Newark-Penn Station (11 minutes), NJ-Transit's Light Rail Military Park Station (three-minute walk), and NJ-Transit's bus station (three-minute walk). The subject property is also in close proximity to Interstate 280 (one mile north) and Interstate 95 (three miles east).

The property is steps away from Newark Penn Station, Gateway Center and the Prudential Center. Heavy foot traffic.



## TOTAL AREA: 1,133 SF+/-



## 2 FLOOR PLAN 3/16" = 1'-0"

## **RETAILS FEATURES**

- COMMERCIAL LEASING
- ADA COMPLIANT
- ONE BATHROOM
- -ZONE / APPLICABLE USES
- -ELECTRIC IN SPACE









For more info contact us by emailing info@skyemanage.com or by calling 1-800-555-1212.