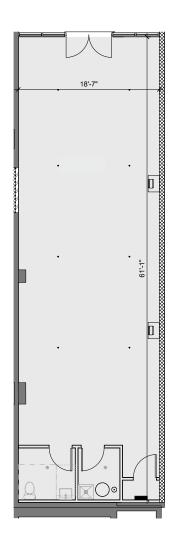

## 7 COMMERCE

10 Commerce Ct, Newark, NJ 07102, USA

Located in downtown Newark, NJ, approximately ten miles west of the Manhattan borough of New York City. The property was developed on a 1.1-acre site in 1959 and is conveniently located within walking distance to Newark-Penn Station (11 minutes), NJ-Transit's Light Rail Military Park Station (three-minute walk), and NJ-Transit's bus station (three-minute walk). The subject property is also in close proximity to Interstate 280 (one mile north) and Interstate 95 (three miles east).

The property is steps away from Newark Penn Station, Gateway Center and the Prudential Center. Heavy foot traffic.



## TOTAL AREA: 1,133 SF+/-



## 2 FLOOR PLAN 3/16" = 1'-0"

## **RETAILS FEATURES**

- COMMERCIAL LEASING
- ADA COMPLIANT
- ONE BATHROOM
- -ZONE / APPLICABLE USES
- -ELECTRIC IN SPACE









For more info contact us by emailing info@skyemanage.com or by calling 1-800-555-1212.